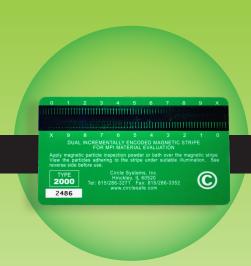

The Type 2000 Magnetic Stripe

Card is used for instantly

evaluating the performance of

the fluorescent wet-method

bath. This card can be used to quantitatively evaluate the

# Magnetic Stripe Card - Type 2000

# **Physical Characteristics**

Green plastic card with magnetic stripe. Dimensions: 3-3/8" x 2-1/8".